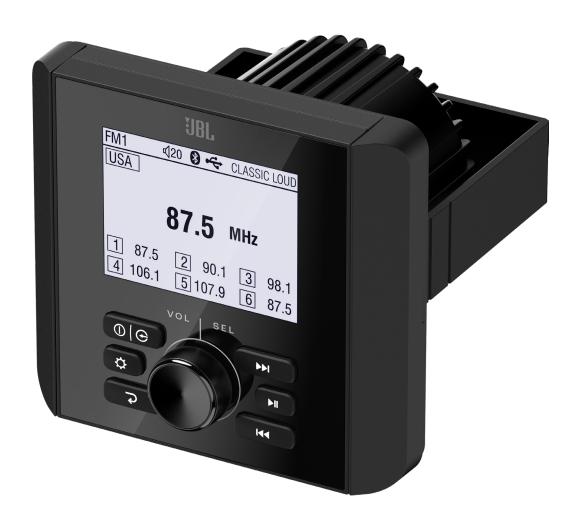

2.8" Marine Audio Source Unit

# JBL JAM3000 is entry-level marine stereo designed to withstand marine environment.

JBL JAM3000 is our entry level marine audio source units designed for multi-element environments & engineered to meet the demands of extreme environments while satisfying the performance requirements for marine audio consumers in this price range. The design is meant to integrate seamlessly into any boat design with an elegant and brand-specific look and feel.

#### **Features**

- 2.8" Marine Audio Source Unit
- ▶ RMS Power Output 15Wx4
- Wireless Bluetooth Streaming
- ► Best-in-Class AM/FM performance
- ▶ IP66 Marine Rated

# **JAM**3000

2.8" Marine Audio Source Unit

#### **Features and Benefits**

2.8" Marine Audio Source Unit Easy to use controls and intuitive UI/UX

RMS Power Output 15Wx4 15 Watts x 4 Channel @ 4ohm

Wireless Bluetooth Streaming Built-in Bluetooth V5.0

Best-in-Class AM/FM performance

Enjoy listening to your favorite radio stations

IP66 Marine Rated

Suit the demands of marine environments

#### General Specifications

- 2.8" Monochrome LCD Display
- Supports multiple audio sources
- Audio output RCA & Speaker
- RMS Power Output 15Wx4 3Ch/2V Pre-out

- Eco-friendly Packaging
  Mounting options: Front & Rear